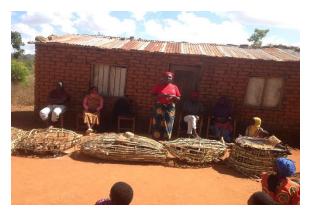

#### (g) Handover ceremony

The handover ceremony of goats to beneficiaries was done in order to strengthen ownership to the beneficiaries. The main guest was the Traditional Authority of the area Mlumbe.

During the ceremony 18 goats were submitted to a pair of 6 beneficiaries which comprises of 2 nannies and a Billy goat to each pair i.e., each pair received three goats. The first person among the pair receives three goats and after the goats produces the young ones, then the second person shall receive the three goats also. They help each other in terms of feeding, pest, and diseases.

The guest of honor highlighted that the beneficiaries should take care of the goats so that they should not die in order for other people to benefit as well as the entire village.

The goats need to save the intended purpose of improving the living standard of their families. He also thanked the USA people (Tarr fellowship) for the support rendered to the beneficiaries.