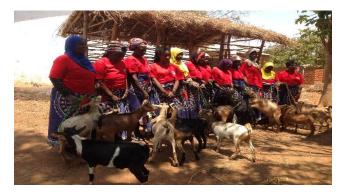

#### (g) Handover ceremony

The handover ceremony of goats to beneficiaries was done in order to strengthen ownership to the beneficiaries. The main guest was the Traditional Authority of the area Mlumbe.

During the ceremony 18 goats were submitted to a pair of 6 beneficiaries which comprises of 2 nannies and a Billy goat to each pair i.e., each pair received three goats. The first person among the pair receives three goats and after the goats produces the young ones, then the second person shall receive the three goats also. They help each other in terms of feeding, pest, and diseases.

The guest of honor highlighted that the beneficiaries should take care of the goats so that they should not die in order for other people to benefit as well as the entire village.

The goats need to save the intended purpose of improving the living standard of their families. He also thanked the USA people (Tarr fellowship) for the support rendered to the beneficiaries.