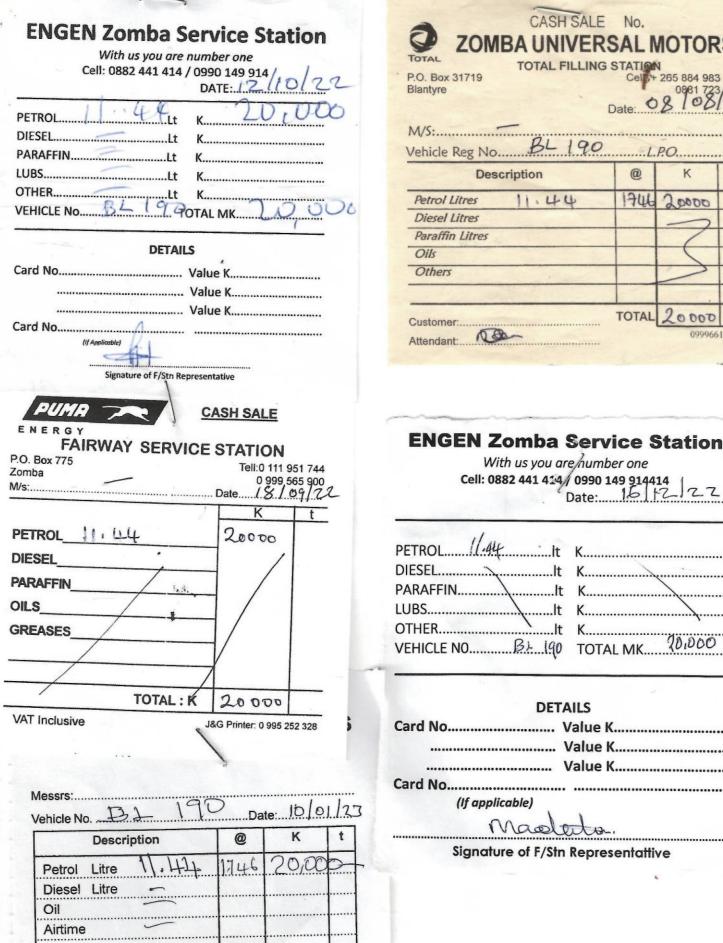

#### FINANCIAL REPORT

First trench of 1,260,500 was spent with the following

| Description                   | Duration | Amount    |
|-------------------------------|----------|-----------|
| Fuel                          | 6months  | 160,000   |
| Airtime                       | 6months  | 60,000    |
| Stationery                    | 6months  | 34,000    |
| IEC materials                 | 6months  | 157,500   |
| Lunch for facilitators        | Once     | 24,000    |
| Refreshments for participants | Once     | 30,000    |
| Procurement of goats          | Once     | 540,000   |
| Hiring vehicle for goats      | Once     | 30,000    |
| Documentary                   | Once     | 15,000    |
| Land rental fee               | Once     | 60,000    |
| Seed procurement              | Once     | 40,000    |
| Monitoring                    | 6months  | 100,000   |
| Bank Charges                  | 6months  | 10,000    |
| Total                         | 6months  | 1,260,500 |

RECEIPTS

| CASH SALE                                                                                                             | CASH SALE                                                                                                                                                                                                                                                                                                                                                                                                                                                                                                                                                                                                                                                                                                                                                                                                                                                                                                                                                                                                                                                                                                                                                                                                                                                                                                                                                                                                                                                                                                                                                                                                                                                                                                                                                                                                                                                                                                                                                                                                                                                                                                                      |
|-----------------------------------------------------------------------------------------------------------------------|--------------------------------------------------------------------------------------------------------------------------------------------------------------------------------------------------------------------------------------------------------------------------------------------------------------------------------------------------------------------------------------------------------------------------------------------------------------------------------------------------------------------------------------------------------------------------------------------------------------------------------------------------------------------------------------------------------------------------------------------------------------------------------------------------------------------------------------------------------------------------------------------------------------------------------------------------------------------------------------------------------------------------------------------------------------------------------------------------------------------------------------------------------------------------------------------------------------------------------------------------------------------------------------------------------------------------------------------------------------------------------------------------------------------------------------------------------------------------------------------------------------------------------------------------------------------------------------------------------------------------------------------------------------------------------------------------------------------------------------------------------------------------------------------------------------------------------------------------------------------------------------------------------------------------------------------------------------------------------------------------------------------------------------------------------------------------------------------------------------------------------|
| Petroda Malawi Limited                                                                                                | Petroda MALAWI LIMITED                                                                                                                                                                                                                                                                                                                                                                                                                                                                                                                                                                                                                                                                                                                                                                                                                                                                                                                                                                                                                                                                                                                                                                                                                                                                                                                                                                                                                                                                                                                                                                                                                                                                                                                                                                                                                                                                                                                                                                                                                                                                                                         |
| O. Box 1795, Capital City, Lilongwe 3Tel: +265 882 866<br>39.<br>ax: 265 75 0887<br>mail: info@petrodamw.com          | P.O. Box 726, Blantyre. Tel: 01876 913. Fax 01875 586<br>Email: info@petrodamw.com<br>Website:www.petrodamw.com                                                                                                                                                                                                                                                                                                                                                                                                                                                                                                                                                                                                                                                                                                                                                                                                                                                                                                                                                                                                                                                                                                                                                                                                                                                                                                                                                                                                                                                                                                                                                                                                                                                                                                                                                                                                                                                                                                                                                                                                                |
| Vebsite:www.petrodamw.com<br>/ehicle No:81190                                                                         | Vehicle No: RI 190<br>Date: 17/03/23                                                                                                                                                                                                                                                                                                                                                                                                                                                                                                                                                                                                                                                                                                                                                                                                                                                                                                                                                                                                                                                                                                                                                                                                                                                                                                                                                                                                                                                                                                                                                                                                                                                                                                                                                                                                                                                                                                                                                                                                                                                                                           |
| Date: 4/03/23                                                                                                         | 1600                                                                                                                                                                                                                                                                                                                                                                                                                                                                                                                                                                                                                                                                                                                                                                                                                                                                                                                                                                                                                                                                                                                                                                                                                                                                                                                                                                                                                                                                                                                                                                                                                                                                                                                                                                                                                                                                                                                                                                                                                                                                                                                           |
| <u>Qty Description</u> <u>Q</u> <u>K</u> <u>t</u><br><u>1920</u> <u>50,000</u> <u>-</u><br><u>26,00</u> <u>Alesel</u> |                                                                                                                                                                                                                                                                                                                                                                                                                                                                                                                                                                                                                                                                                                                                                                                                                                                                                                                                                                                                                                                                                                                                                                                                                                                                                                                                                                                                                                                                                                                                                                                                                                                                                                                                                                                                                                                                                                                                                                                                                                                                                                                                |
|                                                                                                                       | 50,000                                                                                                                                                                                                                                                                                                                                                                                                                                                                                                                                                                                                                                                                                                                                                                                                                                                                                                                                                                                                                                                                                                                                                                                                                                                                                                                                                                                                                                                                                                                                                                                                                                                                                                                                                                                                                                                                                                                                                                                                                                                                                                                         |
| 50,000 -                                                                                                              | Attendant's Name: Huna                                                                                                                                                                                                                                                                                                                                                                                                                                                                                                                                                                                                                                                                                                                                                                                                                                                                                                                                                                                                                                                                                                                                                                                                                                                                                                                                                                                                                                                                                                                                                                                                                                                                                                                                                                                                                                                                                                                                                                                                                                                                                                         |
| Attendant's Name: Alinofe                                                                                             | A CONTRACTOR AND A CONT |

|                                                | SALE No.<br>INVES |        | ITS |
|------------------------------------------------|-------------------|--------|-----|
| Vehicle No. CZE                                |                   | te:    |     |
| Description                                    | @                 | ĸ      | 1   |
| Petrol Litre<br>Diesel Litre<br>Oil<br>Airtime | 1920<br>he        | 50,000 |     |
| Attendant Name: 10-100                         |                   | 50,000 | -00 |