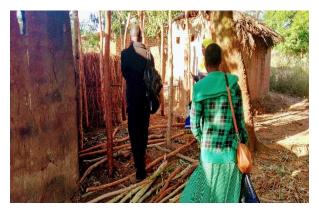

#### (d) Identification of farmland

0.5 acre farm was identified and used as farmland for soya production.