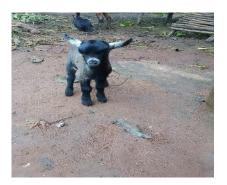

During the ceremony 18 goats were submitted to a pair of 6 beneficiaries which comprises of 2 nannies and a Billy goat to each pair i.e., each pair received three goats. The first person among the pair receives three goats and after the goats produces the young ones, then the second person shall receive the three goats also. They help each other in terms of feeding, pest, and diseases.

#### Indicator #1 (Increase in number of goats)

An indicator of goat production indicates that at the end of July, number of goats shall increase from 18 to 42, but the indicator has not yet reached the target because some of the nanny goats procured were 4 months old and we preferred to buy the goats at that age because if we would have bought a year old goats or a seven months goats, some goats start producing at 5 or 6 months that means they can produce in short period of time and stop producing which cannot benefit a lot to the project. We decided to buy 4 months goats so that they can produce more goats and can benefit many from the project. I.e., this year number of goats can increase rapidly because all the nanny goats have now reached the point of production than last year or early months of this year.