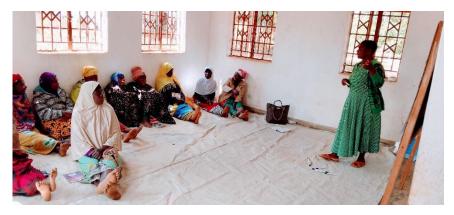

#### (e) Training of Chikwenga women's group

12 women were trained in goat management, group dynamics, fundraising and crop production.

#### Chikwenga tarr women's group during training of goat management

During the training of goat management Chikwenga women's group were equipped with the following topics

- > Selection of goats> Choose the breeds which persist in terms of weather and diseases.
- Housing management> Can choose any type of housing that are air ventilated, free from diseases, safe from unfavorable weather conditions.
- Feeding management> Feeds for goats can either be roughages or concentrates that have nutrients. Fresh feeds need to be selected not everything in order to avoid the goats being attacked by diseases. Feeding trays should always be clean and clean water should be given to goats not dirty water.
- Breeding management > When cross breeding there is a need to identify the type of goats that are strong and resistant to diseases as well as that are high in meat and milk production.
- Pest and diseases management> A farmer needs to know early signs of diseases that attack goats and treat them earlier so that the diseases cannot spread to other goats and reduce death of goats. Consult the veterinary officer when there is a need for attention.
- (f) Construction of goat shelter