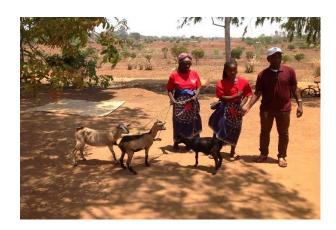

Goat shelter, under construction

**Goat shelter** 

(g) Goat procurement

A total of 18 goats were procured 6 Billy goats and 12 nanny goats. The procurement was done within the area from other farmers and the option of buying goats within the same area was that the

During the ceremony 18 goats were submitted to a pair of 6 beneficiaries which comprises of 2 nannies and a Billy goat to each pair i.e., each pair received three goats. The first person among the pair receives three goats and after the goats produces the young ones, then the second person shall receive the three goats also. They help each other in terms of feeding, pest, and diseases.