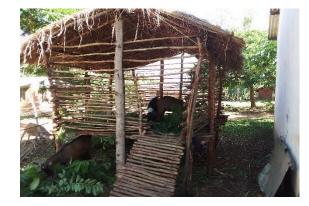

#### Chikwenga tarr women's group during training of goat management

During the training of goat management Chikwenga women's group were equipped with the following topics

- > Selection of goats> Choose the breeds which persist in terms of weather and diseases.
- Housing management> Can choose any type of housing that are air ventilated, free from diseases, safe from unfavorable weather conditions.
- Feeding management> Feeds for goats can either be roughages or concentrates that have nutrients. Fresh feeds need to be selected not everything in order to avoid the goats being attacked by diseases. Feeding trays should always be clean and clean water should be given to goats not dirty water.
- Breeding management > When cross breeding there is a need to identify the type of goats that are strong and resistant to diseases as well as that are high in meat and milk production.
- Pest and diseases management> A farmer needs to know early signs of diseases that attack goats and treat them earlier so that the diseases cannot spread to other goats and reduce death of goats. Consult the veterinary officer when there is a need for attention.
- (f) Construction of goat shelter

Goat shelter, under construction

**Goat shelter** 

(g) Goat procurement

A total of 18 goats were procured 6 Billy goats and 12 nanny goats. The procurement was done within the area from other farmers and the option of buying goats within the same area was that the