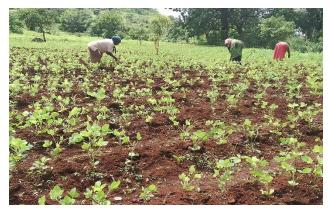

#### Chikwenga Tarr women's group beneficiaries pos

poses with the guest of honor.

(h) Land preparation, sowing and weeding of soya beans

Apart from animal production, Chikwenga women's group rented a piece of land for the production of soya beans. In November and December the soya beans was sown and weeded in the months of February and March.

#### (i) Harvesting of soya beans

Soya beans was harvested in the month of June. And due to heavy rains and cyclone, production was too low. The expectation was that without the cyclones and heavy rains 5 bags of 50kg would have been harvested, instead 1 bag of 50kg bag was harvested.