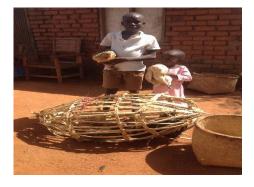

#### Chikwenga tarr women's group during training of goat management

During the training of goat management Chikwenga women's group were equipped with the following topics

- > Selection of goats> Choose the breeds which persist in terms of weather and diseases.
- Housing management> Can choose any type of housing that are air ventilated, free from diseases, safe from unfavorable weather conditions.
- Feeding management> Feeds for goats can either be roughages or concentrates that have nutrients. Fresh feeds need to be selected not everything in order to avoid the goats being attacked by diseases. Feeding trays should always be clean and clean water should be given to goats not dirty water.
- Breeding management > When cross breeding there is a need to identify the type of goats that are strong and resistant to diseases as well as that are high in meat and milk production.
- Pest and diseases management> A farmer needs to know early signs of diseases that attack goats and treat them earlier so that the diseases cannot spread to other goats and reduce death of goats. Consult the veterinary officer when there is a need for attention.
- (f) Construction of goat shelter

Goat shelter, under construction

**Goat shelter** 

(g) Goat procurement

A total of 18 goats were procured 6 Billy goats and 12 nanny goats. The procurement was done within the area from other farmers and the option of buying goats within the same area was that the