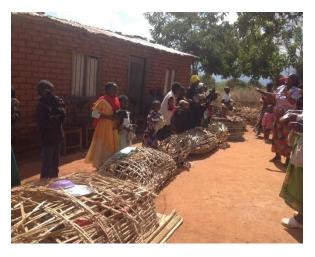

#### (g) Handover ceremony

The handover ceremony of goats to beneficiaries was done in order to strengthen ownership to the beneficiaries. The main guest was the Traditional Authority of the area Mlumbe.

During the ceremony 18 goats were submitted to a pair of 6 beneficiaries which comprises of 2 nannies and a Billy goat to each pair i.e., each pair received three goats. The first person among the pair receives three goats and after the goats produces the young ones, then the second person shall receive the three goats also. They help each other in terms of feeding, pest, and diseases.

#### Chikwenga Tarr women's group beneficiaries pos

poses with the guest of honor.

(h) Land preparation, sowing and weeding of soya beans

Apart from animal production, Chikwenga women's group rented a piece of land for the production of soya beans. In November and December the soya beans was sown and weeded in the months of February and March.