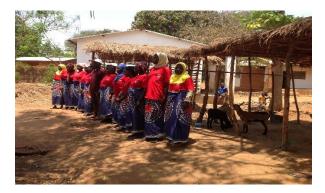

al Authority of the area Mlumbe.

During the ceremony 18 goats were submitted to a pair of 6 beneficiaries which comprises of 2 nannies and a Billy goat to each pair i.e., each pair received three goats. The first person among the pair receives three goats and after the goats produces the young ones, then the second person shall receive the three goats also. They help each other in terms of feeding, pest, and diseases.

The guest of honor highlighted that the beneficiaries should take care of the goats so that they should not die in order for other people to benefit as well as the entire village.

The goats need to save the intended purpose of improving the living standard of their families. He also thanked the USA people (Tarr fellowship) for the support rendered to the beneficiaries.





#### Chikwenga Tarr women's group beneficiaries pos

poses with the guest of honor.

(h) Land preparation, sowing and weeding of soya beans

Apart from animal production, Chikwenga women's group rented a piece of land for the production of soya beans. In November and December the soya beans was sown and weeded in the months of February and March.

#### (i) Harvesting of soya beans

Soya beans was harvested in the month of June. And due to heavy rains and cyclone, production was too low. The expectation was that without the cyclones and heavy rains 5 bags of 50kg would have been harvested, instead 1 bag of 50kg bag was harvested.

They are waiting to sell the soya beans and rent another plot for this year crop production, and they are opting for groundnuts.







Removing pods of soyabea