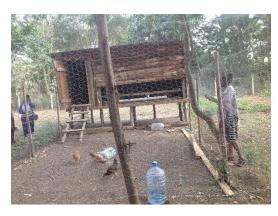

#### Chikwenga tarr women's group during training of goat management

During the training of goat management Chikwenga women's group were equipped with the following topics

- > Selection of goats> Choose the breeds which persist in terms of weather and diseases.
- Housing management> Can choose any type of housing that are air ventilated, free from diseases, safe from unfavorable weather conditions.
- Feeding management> Feeds for goats can either be roughages or concentrates that have nutrients. Fresh feeds need to be selected not everything in order to avoid the goats being attacked by diseases. Feeding trays should always be clean and clean water should be given to goats not dirty water.
- Breeding management > When cross breeding there is a need to identify the type of goats that are strong and resistant to diseases as well as that are high in meat and milk production.
- Pest and diseases management> A farmer needs to know early signs of diseases that attack goats and treat them earlier so that the diseases cannot spread to other goats and reduce death of goats. Consult the veterinary officer when there is a need for attention.
- (f) Construction of goat shelter

Goat shelter, under construction

**Goat shelter** 

(g) Goat procurement

A total of 18 goats were procured 6 Billy goats and 12 nanny goats. The procurement was done within the area from other farmers and the option of buying goats within the same area was that the